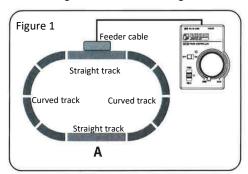

### (2) How to play-1

Assemble your layout as desired and with the controller powered off, connect the feeder cable to the straight track as shown in Figure 1.