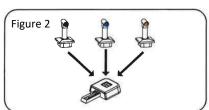

# (3) How to play-2

Attach any Train approach Alarm to the flashing base as shown in Figure 2 and connect the flashing base to the Straight track in the same way as the feeder cable.