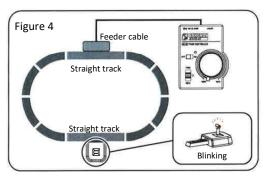

### (2) How to play-1

Assemble your layout as desired and with the controller powered off, connect the feeder cable to the straight track as shown in Figure 1.

# (3) How to play-2

Attach any Train approach Alarm to the flashing base as shown in Figure 2 and connect the flashing base to the Straight track in the same way as the feeder cable.

### 4 How to play-3

When you turn on the Controller and move the switch to FWD or REV, the alarm LED will flash.

\* If the controller is RC-004, the LED will be dimmer than when using RC-02 or RC-03.