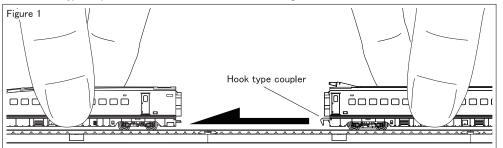

# Connect and dis-connect cars

Connect cars

Place the cars on the straight track using Rerailer (Sold separately). Cramp each car by finger, shift the car (with Hook type coupler) forward and connect both cars. (See figure 1)