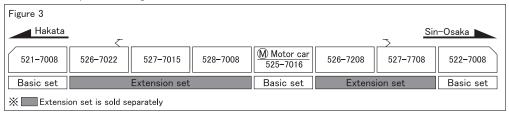

#### 4. Formation

This product can be combined with T013-2 500 type Shinkansen 5 cars extension set (Sold separately), then a 8 cars set is completed. (See figure 3)