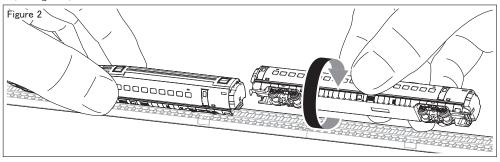

Dis-connect cars Cramp each car by finger and turn the car (With Hook type coupler) over, then both cars are dis-connected. (See figure 2)